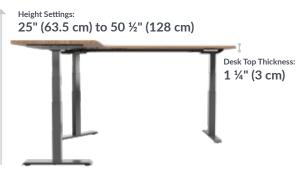

# L-Shape Electric Standing Desk 80x60





# 80" (203.2 cm) 27 ½" (70 cm) 52" (132 cm) 32 ¼" (82 cm) 27 ½" (70 cm)



### **The Command Center for any Space**

Easily assemble the L-shaped desk and configure the short desktop on the left or right to your preference.

# **Curved Comfortably**

Features our ergonomic ComfortEdge<sup>™</sup> design that slopes softly downward, creating comfortable rest points for forearms, elbows, and wrists.

### **Versatile Accessories**

Customize your desk to meet your needs with compatible accessories, like a Cable Management Tray, Desk Drawer, Undermount Storage, and Privacy + Modesty Panels.

## **Product Highlights**

- Our largest work surface, perfect for any corner workspace
- The short desktop can be assembled on the left or right side
- Easy-to-clean 3D laminate-wrapped desktop
- Holds up to 200 lbs
- Simple assembly with no drilling required
- UL962 Listed an