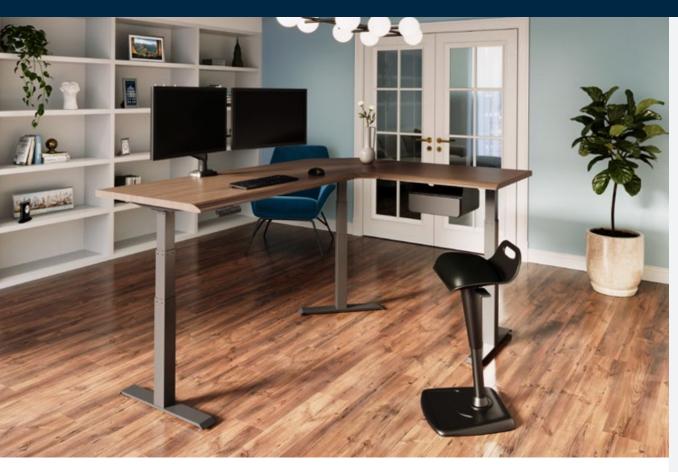

# L-Shape Electric Standing Desk 80x60

### **The Command Center for any Space**

Easily assemble the L-shaped desk and configure the short desktop on the left or right to your preference.

## **Product Highlights**

- Our largest work surface, perfect for any corner workspace
- The short desktop can be assembled on the left or right side
- Easy-to-clean 3D laminate-wrapped desktop
- Holds up to 200 lbs
- Simple assembly with no drilling required
- UL962 Listed and UL certified to BIFMA Standards