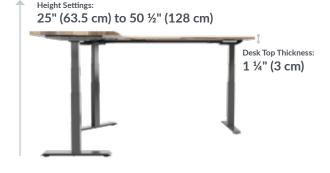

## L-Shape Electric Standing Desk 80x60

### **Product Highlights**

- Our largest work surface, perfect for any corner workspace
- The short desktop can be assembled on the left or right side
- Easy-to-clean 3D laminate-wrapped desktop
- Holds up to 200 lbs
- Simple assembly with no drilling required
- UL962 Listed and UL certified to BIFMA Standards