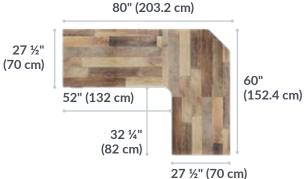

## L-Shape Electric Standing Desk 80x60

### **Product Highlights**

- Our largest work surface, perfect for any corner workspace
- The short desktop can be assembled on the left or right side
- Easy-to-clean 3D laminate-wrapped desktop
- Holds up to 200 lbs
- Simple assembly with no drilling required
- UL962 Listed and UL certified to BIFMA Standards